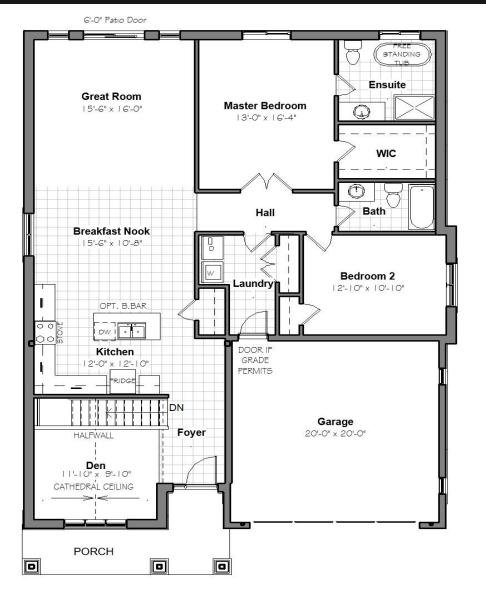

# MUSKOKA

## Lot 24 Devonleigh Gate, Markdale 1806 SQ.FT.

BASEMENT

MAIN FLOOR