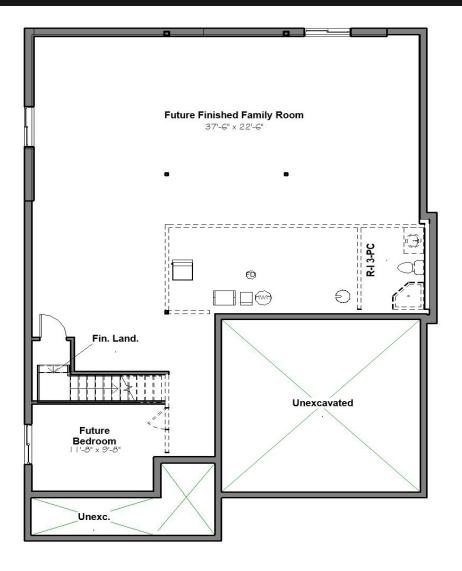

# MUSKOKA

## Lot 24 Devonleigh Gate, Markdale 1806 SQ.FT.

BASEMENT

MAIN FLOOR